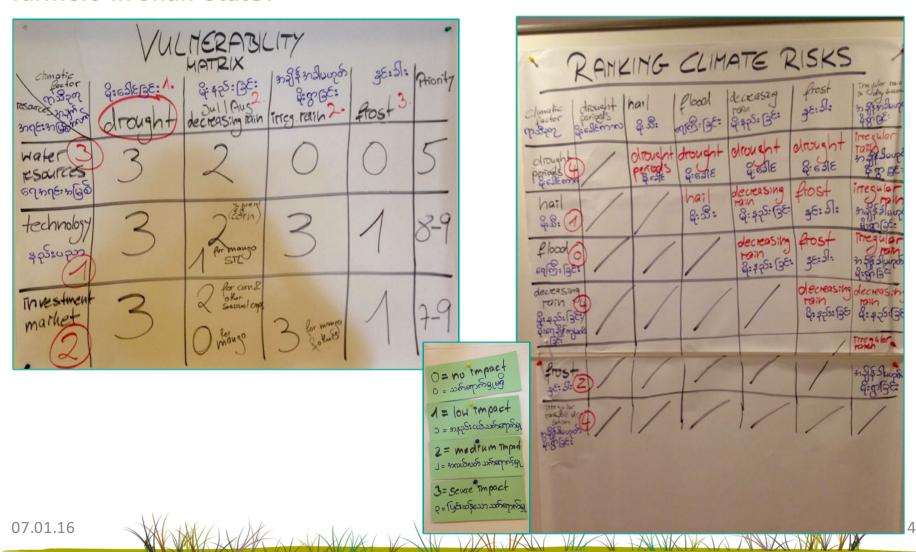

## Which are the most serious climatic risks and vulnerabilities for mango farmers in Shan State?

K&K MRO<sup>©lima</sup>

WAY HAVEN WAYNER WANT